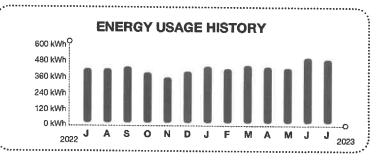

un 20, 2023 to Jul 20, 2023 (30 days) Statement Date: Jul 20, 2023 Account Number: 77099-06585 Service Address: 93066 SANDOWN DR # SWR LFT FERNANDINA BEACH, FL 32034

KINGSLEY CREEK HOMEOWNERS ASSOCIATION, INC, Here's what you owe for this billing period.

## **CURRENT BILL**

\$86.12 TOTAL AMOUNT YOU OWE

## Aug 10, 2023

NEW CHARGES DUE BY

|                            | NOT PAY |
|----------------------------|---------|
| Total amount you owe       | \$86.12 |
| Total new charges          | 86.12   |
| Balance before new charges | 0.00    |
| Payments received          | -87.16  |
| Amount of your last bill   | 87.16   |
| BILL SUMMARY               | 1       |

The Florida Public Service Commission has approved a new fuel reduction effective July 1, 2023. Learn more at FPL.com/Rates.



#### **KEEP IN MIND**

- Payments received after August 10, 2023 are considered late; a late payment charge, the greater of \$5.00 or 1.5% of your past due balance will apply. Your account may also be billed a deposit adjustment.
- The amount due on your account will be drafted automatically on or after July 31, 2023. If a partial payment is received before this date, only the remaining balance due on your account will be drafted automatically.

Customer Service: Outside Florida: 1-800-375-2434 1-800-226-3545 Report Power Outages: Hearing/Speech Impaired: 1-800-4OUTAGE (468-8243) 711 (Relay Service)



/ 3\* FPL AUTOMATIC BILL PAY - DO NOT PAY \*

0003 0004 044305

KINGSLEY CREEK HOMEOWNERS ASSOCIATION, INC 270 W PLANT ST STE 340 WINTER GARDEN FL 34787-2994 The amount enclosed includes t